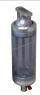

#### Available in two versions:

with 2" tube diameter (capacity 0.5l; dimension: 49mm x 1750mm) with 4" tube diameter (capacity 1.0l; dimension: 90mm x 1100mm)

## Liquid Sampler

Housing incl. parts: aluminium anodized, stainless steel, POM; Tube: PVC transparent or aluminium anodized.

Drainage diameter: Ø 5mm

Fixing device: 2"/4" tube version with fixing at drum.