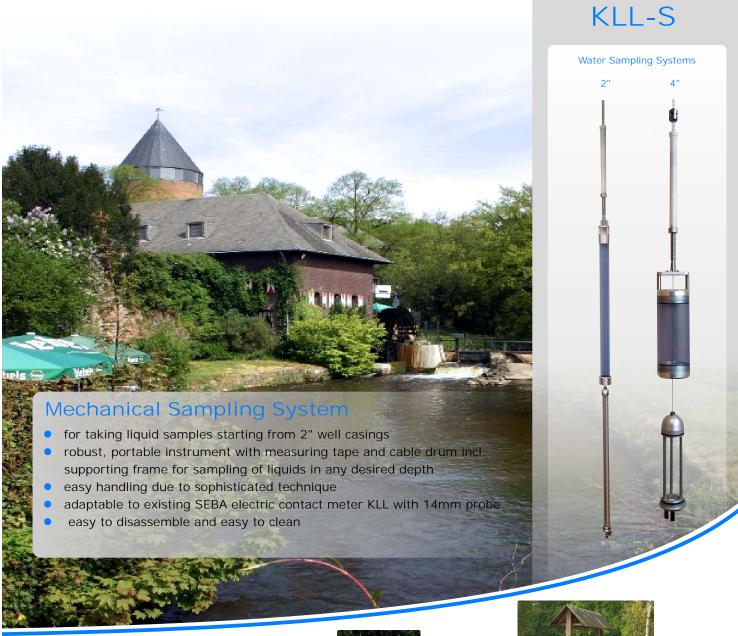

### Description

The liquid sampler KLL-S has technically been designed for the application in connection with the electric contact meter KLL. With this combination-design, it is possible to obtain liquid samples from any desired depth.

Basically, the liquid sampler consists of three parts - piston, tube and releasing weight. In order to get a liquid sample, the tube is hooked above the piston first and then lowered. When the desired sampling depth is reached by means of the measuring tape, the weight on top is released, which slides downwards along the cable to the top of the tube. Here, the closing mechanism is activated and the tube is automatically slided over the pistons. The liquid sample can now easily be pulled out by means of the supporting drum and the liquid withdrawn by the attached faucet.

#### Available in two versions:

with 2" tube diameter (capacity 0.5l; dimension: 49mm x 1750mm) with 4" tube diameter (capacity 1.0l; dimension: 90mm x 1100mm)