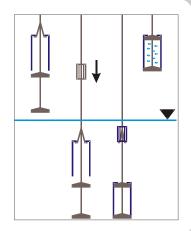

### Description

The liquid sampler KLL-S has technically been designed for the application in connection with the electric contact meter KLL. With this combination-design, it is possible to obtain liquid samples from any desired depth.

Basically, the liquid sampler consists of three parts - piston, tube and releasing weight. In order to get a liquid sample, the tube is hooked above the piston first and then lowered. When the desired sampling depth is reached by means of the measuring tape, the weight on top is released, which slides downwards along the cable to the top of the tube. Here, the closing mechanism is activated and the tube is automatically slided over the pistons. The liquid sample can now easily be pulled out by means of the supporting drum and the liquid withdrawn by the attached faucet.