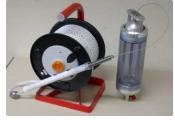

Basically, the liquid sampler consists of three parts - piston, tube and releasing weight. In order to get a liquid sample, the tube is hooked above the piston first and then lowered. When the desired sampling depth is reached by means of the measuring tape, the weight on top is released, which slides downwards along the cable to the top of the tube. Here, the closing mechanism is activated and the tube is automatically slided over the pistons. The liquid sample can now easily be pulled out by means of the supporting drum and the liquid withdrawn by the attached faucet.

## Liquid Sampler

Housing incl. parts: aluminium anodized, stainless steel, POM; Tube: PVC transparent or aluminium anodized.

Drainage diameter: Ø 5mm

Fixing device: 2"/4" tube version with fixing at drum.

### Electric Contact Meter

Cable: Polyethylene with 2 steel cores, metric scale with red meter

marking and black for decimeter and centimetre

Cable drum: PVC

Carrying handle/

support: Aluminium coated

Operation depth: The liquid samplers are available in the following cable lengt